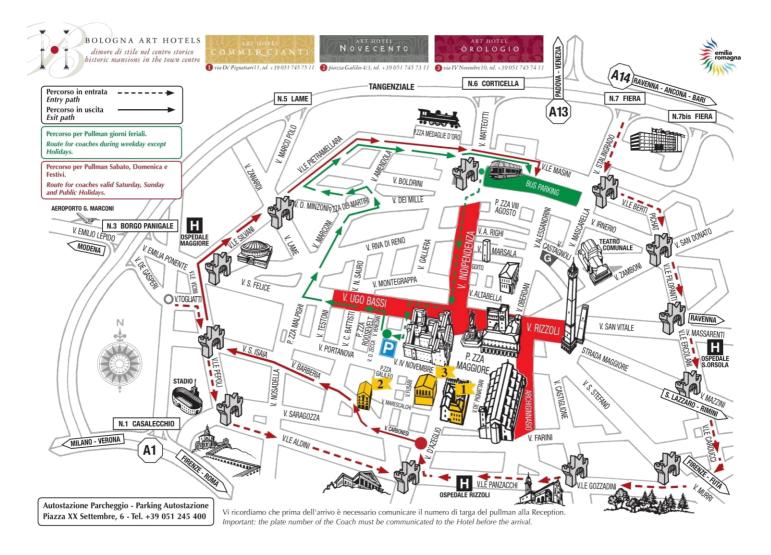

# **HOW TO REACH US BY COACH**

To reach the Hotel by coach please follow the directions and the map; for any information do not hesitate to contact us, we will be glad to help you. When you arrive near the destination please advise us, in order to find our operators ready to accompany your Guests with their luggage at the Hotel. After this, you can move your bus to the parking of the Bus station (1 km far from the Hotel) (booking is suggested): www.autostazionebo.it/prenotazioni

We remind you that before the arrival you have to communicate the plate number of the bus at the Reception of the Hotel. The tourist bus entrance in Bologna is regulated by Municipality of Bologna and it differs for working days, holidays or during the weekend.

#### **WORKING DAYS FROM MONDAY TO FRIDAY:**

- Along the avenues of the Train station of Bologna
- Turn into Via Indipendenza
- At the end of the street, turn right into Via Ugo Bassi
- At the first left cross street turn into Via Venezian
- After 50 metres, you will reach Piazza Roosevelt. (100 metres far from the hotel)

#### How to reach the Bus station by bus:

- From Piazza Roosevelt
- Turn right into Via della Zecca
- At the end of the street turn left into Via Ugo Bassi
- At the end of the street turn right into Via Marconi
- Take the roundabout of Piazza Dei Martiri
- Take the third exit Via Don Minzoni
- At the end of the street turn right into Viale Pietramellara
- Continue on the boulevards, by surpassing on the left the Train station and on the right the entrance of Via Indipendenza, until you reach **Viale Angelo Masini**
- Immediately on the right you will find the entrance of the Bus station: **AUTOSTAZIONE BOLOGNA Piazza XX Settembre 6 Tel. +39051245400**

## **HOLIDAYS, SATURDAYS AND SUNDAYS:**

Via Indipendenza and Via Ugo Bassi are included in the "T zone" and during Saturdays, Sundays and holidays, they are closed to the traffic; in these days, the bus can stop at via d'Azeglio at the corner with Via Farini (100 metres far from the hotel) or in Piazza Malpighi (500 metres far from the hotel)

## Bus stop Via d'Azeglio corner with Via Farini:

- Along the avenues of the Train station with the Train station on your left and Via Indipendenza on your right
- Continue on the ring roads of Bologna towards Viale Angelo Masini
- Continue on the ring roads into Viale Giambattista Ercolani
- Continue on the ring roads into Viale Giosuè Carducci
- Continue on the ring roads into Viale Giovanni Gozzadini
- Continue on the ring roads into Viale Enrico Panzacchi
- Continue on the ring roads into Viale Antonio Aldini
- Turn right into Via Massimo d'Azeglio
- At the roundabout take the second exit and continue on Via Massimo d'Azeglio
- Stop at the end of via d'Azeglio corner with Via Farini

## How to reach the Bus station by bus:

- Turn left into Via Dè Carbonesi
- Continue on Via Barberia until the end
- At the traffic light, turn right on Piazza Malpighi
- Continue straight into Via Marconi
- At the end of the street you will reach the roundabout of Piazza Dei Martiri
- Take the third exit, Via Don Minzoni
- At the end of the street turn right into Viale Pietramellara
- Continue on the boulevards, by surpassing you will find on the left the Train station and on the right the entrance of Via Indipendenza, until you reach **Viale Angelo Masini**
- Immediately on the right you will find the entrance of the Bus station: **AUTOSTAZIONE BOLOGNA Piazza XX Settembre 6 Tel. +39051245400**