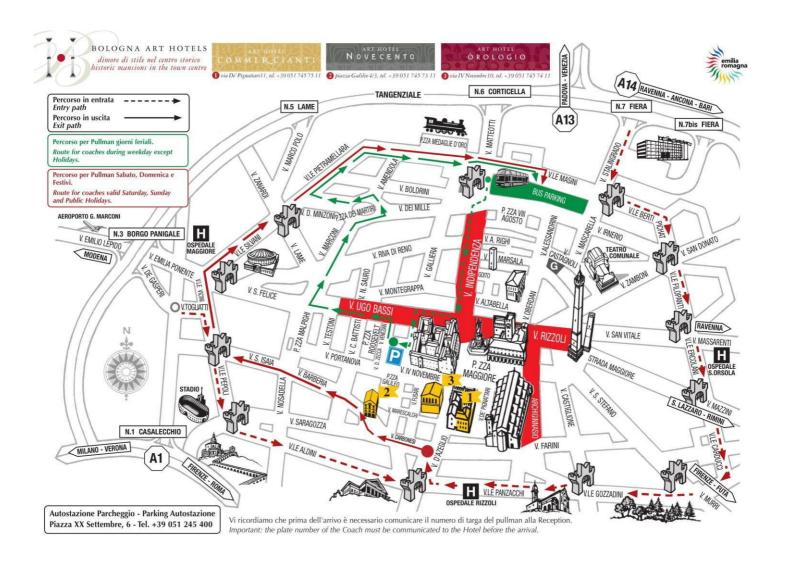

# **HOW TO REACH US BY COACH**

To reach the Hotel by coach please follow the directions and the map; for any information do not hesitate to contact us, we will be glad to help you. When you arrive near the destination please advise us, in order to find our operators ready to accompany your Guests with their luggage at the Hotel. After this, you can move your bus to the parking of the Bus station (1 km far from the Hotel) (booking is suggested): www.autostazionebo.it/prenotazioni

We remind you that before the arrival you have to communicate the plate number of the bus at the Reception of the Hotel. The tourist bus entrance in Bologna is regulated by Municipality of Bologna and it differs for working days, holidays or during the weekend.

#### **WORKING DAYS FROM MONDAY TO FRIDAY:**

- Along the avenues of the Train station of Bologna
- Turn into Via Indipendenza
- At the end of the street, turn right into Via Ugo Bassi
- At the first left cross street turn into Via Venezian
- After 50 metres, you will reach Piazza Roosevelt. (100 metres far from the hotel)

#### How to reach the Bus station by bus:

- From Piazza Roosevelt
- Turn right into Via della Zecca
- At the end of the street turn left into Via Ugo Bassi
- At the end of the street turn right into Via Marconi
- Take the roundabout of Piazza Dei Martiri
- Take the third exit Via Don Minzoni
- At the end of the street turn right into Viale Pietramellara
- Continue on the boulevards, by surpassing on the left the Train station and on the right the entrance of Via Indipendenza, until you reach **Viale Angelo Masini**
- Immediately on the right you will find the entrance of the Bus station: **AUTOSTAZIONE BOLOGNA Piazza XX Settembre 6 Tel. +39051245400**

## **HOLIDAYS, SATURDAYS AND SUNDAYS:**

Via Indipendenza and Via Ugo Bassi are included in the "T zone" and during Saturdays, Sundays and holidays, they are closed to the traffic; in these days, the bus can stop at via d'Azeglio at the corner with Via Farini (100 metres far from the hotel) or in Piazza Malpighi (500 metres far from the hotel)

## Bus stop Via d'Azeglio corner with Via Farini:

- Along the avenues of the Train station with the Train station on your left and Via Indipendenza on your right
- Continue on the ring roads of Bologna towards Viale Angelo Masini
- Continue on the ring roads into Viale Giambattista Ercolani
- Continue on the ring roads into Viale Giosuè Carducci
- Continue on the ring roads into Viale Giovanni Gozzadini
- Continue on the ring roads into Viale Enrico Panzacchi
- Continue on the ring roads into Viale Antonio Aldini
- Turn right into Via Massimo d'Azeglio
- At the roundabout take the second exit and continue on Via Massimo d'Azeglio
- Stop at the end of via d'Azeglio corner with Via Farini

## How to reach the Bus station by bus:

- Turn left into Via Dè Carbonesi
- Continue on Via Barberia until the end
- At the traffic light, turn right on Piazza Malpighi
- Continue straight into Via Marconi
- At the end of the street you will reach the roundabout of Piazza Dei Martiri
- Take the third exit, Via Don Minzoni
- At the end of the street turn right into Viale Pietramellara
- Continue on the boulevards, by surpassing you will find on the left the Train station and on the right the entrance of Via Indipendenza, until you reach **Viale Angelo Masini**
- Immediately on the right you will find the entrance of the Bus station: **AUTOSTAZIONE BOLOGNA Piazza XX Settembre 6 Tel. +39051245400**