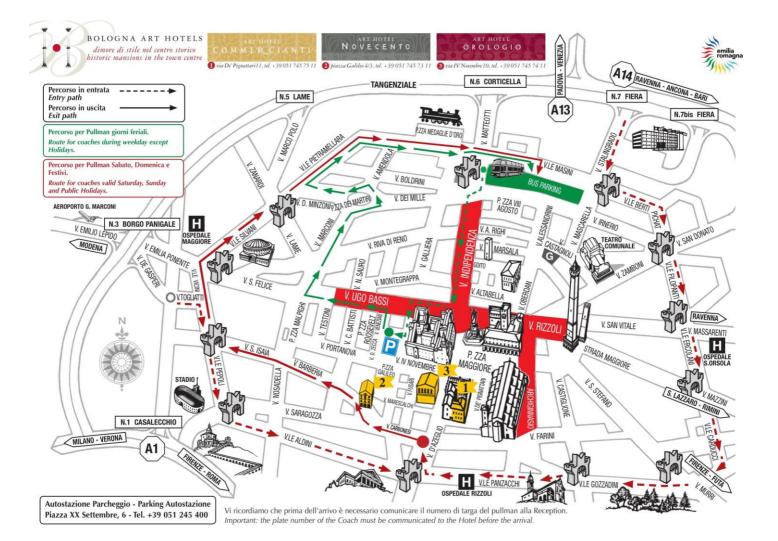

#### HOLIDAYS, SATURDAYS AND SUNDAYS:

Via Indipendenza and Via Ugo Bassi are included in the "T zone" and during Saturdays, Sundays and holidays, they are closed to the traffic; in these days, the bus can stop at via d'Azeglio at the corner with Via Farini (100 metres far from the hotel) or in Piazza Malpighi (500 metres far from the hotel)

#### Bus stop Via d'Azeglio corner with Via Farini:

- Along the avenues of the Train station with the Train station on your left and Via Indipendenza on your right
- Continue on the ring roads of Bologna towards Viale Angelo Masini
- Continue on the ring roads into Viale Giambattista Ercolani
- Continue on the ring roads into Viale Giosuè Carducci
- Continue on the ring roads into Viale Giovanni Gozzadini
- Continue on the ring roads into Viale Enrico Panzacchi
- Continue on the ring roads into Viale Antonio Aldini
- Turn right into Via Massimo d'Azeglio
- At the roundabout take the second exit and continue on Via Massimo d'Azeglio
- Stop at the end of via d'Azeglio corner with Via Farini

#### How to reach the Bus station by bus:

- Turn left into Via Dè Carbonesi
- Continue on Via Barberia until the end
- At the traffic light, turn right on Piazza Malpighi
- Continue straight into Via Marconi
- At the end of the street you will reach the roundabout of Piazza Dei Martiri
- Take the third exit, Via Don Minzoni
- At the end of the street turn right into Viale Pietramellara
- Continue on the boulevards, by surpassing you will find on the left the Train station and on the right the entrance of Via Indipendenza, until you reach **Viale Angelo Masini**
- Immediately on the right you will find the entrance of the Bus station: AUTOSTAZIONE BOLOGNA Piazza XX Settembre 6 – Tel. +39051245400