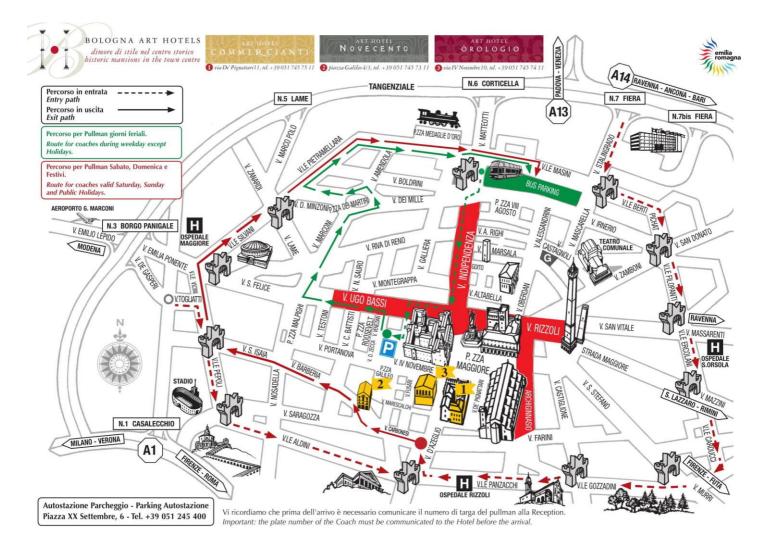

# HOW TO REACH US BY COACH

To reach the Hotel by coach please follow the directions and the map; for any information do not hesitate to contact us, we will be glad to help you. When you arrive near the destination please advise us, in order to find our operators ready to accompany your Guests with their luggage at the Hotel. After this, you can move your bus to the parking of the Bus station (1 km far from the Hotel) (booking is suggested): www.autostazionebo.it/prenotazioni

We remind you that before the arrival you have to communicate the plate number of the bus at the Reception of the Hotel. The tourist bus entrance in Bologna is regulated by Municipality of Bologna and it differs for working days, holidays or during the weekend.

# WORKING DAYS FROM MONDAY TO FRIDAY:

- Along the avenues of the Train station of Bologna
- Turn into Via Indipendenza
- At the end of the street, turn right into Via Ugo Bassi
- At the first left cross street turn into Via Venezian
- After 50 metres, you will reach Piazza Roosevelt. (100 metres far from the hotel)

## How to reach the Bus station by bus:

- From Piazza Roosevelt
- Turn right into Via della Zecca
- At the end of the street turn left into Via Ugo Bassi
- At the end of the street turn right into Via Marconi
- Take the roundabout of piazza Dei Martiri
- Take the third exit Via Don Minzoni
- At the end of the street turn right into Viale Pietramellara
- Continue on the boulevards, by surpassing on the left the Train station and on the right the entrance of Via Indipendenza, until you reach **Viale Angelo Masini**
- Immediately on the right you will find the entrance of the Bus station: AUTOSTAZIONE
  BOLOGNA Piazza XX Settembre 6 Tel. +39051245400