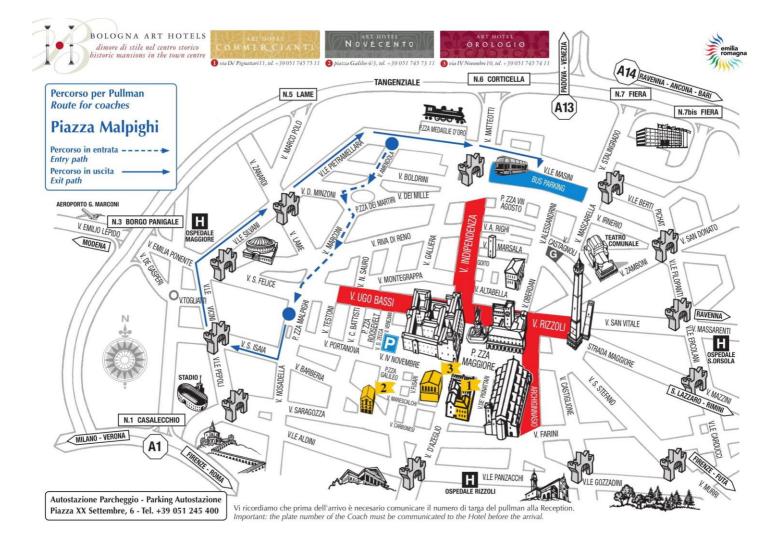

## SECOND OPTION - BUS STOP PIAZZA MALPIGHI:

- Leave from Viale Pietramellara (next to Bologna train station)
- Turn left towards the city centre, Via Amendola
- At the end of the street you will reach the roundabout of piazza Dei Martiri
- Take the second exit, Via Marconi
- At the end of the street pass the crossroad with Via S.Felice /Via Ugo Bassi, continue for mt.100 and park on the right, you reached Piazza Malpighi (beside Chiesa San Francesco)

### How to reach the Bus station by bus:

- From Piazza Malpighi beside Chiesa San Francesco
- Continue and turn at the first street on the right into Via Sant'Isaia
- At the end of the street, you will reach Porta Sant'Isaia
- Turn right for the ring roads, continue for about Km.2,5 until you reach Viale Masini
- Immediately on the right you will find the entrance of the Bus station: AUTOSTAZIONE
  BOLOGNA Piazza XX Settembre 6 Tel. +39051245400