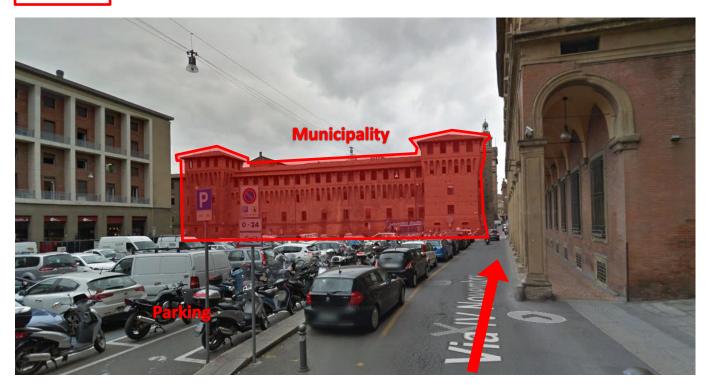

 Arrived at the public parking lot of Piazza Roosevelt, you will find in front of you the Palace of the MUNICIPALITY of Bologna

- Arrived at the Town Hall follow the sign 1A ALTRI HOTELS, on the left there is a NO ENTRY SIGN, you will take Piazza Galileo on the RIGHT