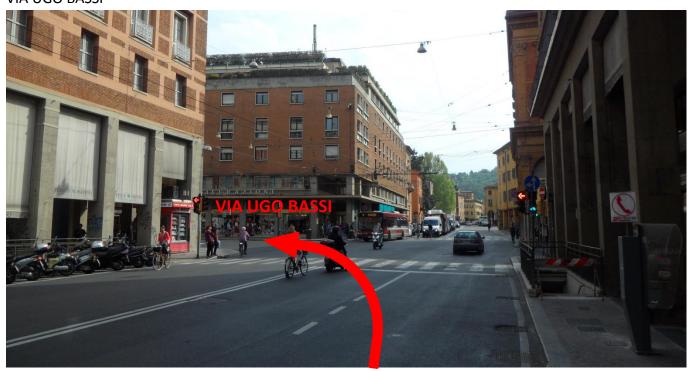

- At the roundabout, Piazza dei Martiri 1943-1945, take the 2nd exit, or continue STRAIGHT AHEAD: VIA GUGLIELMO MARCONI
- Driving along VIA MARCONI, at the end of the street, at the intersection with traffic light, turn LEFT on to VIA UGO BASSI

15 metres from the ENTRANCE on to VIA UGO BASSI, turn on your RIGHT on to VIA ALFREDO TESTONI