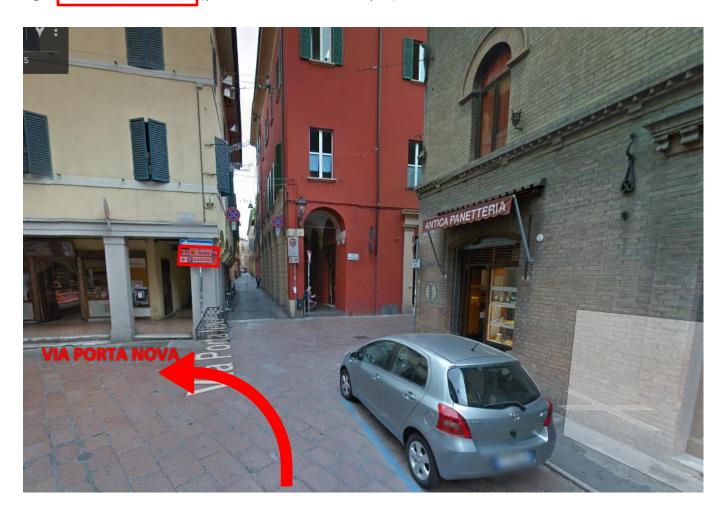

## (signage indicating the hotels)

- In to Via Testoni, at the first intersection at 100 metres, turn LEFT on to VIA PORTA NOVA, following the signs HOTELS and GARAGE (you will find it in front of you)