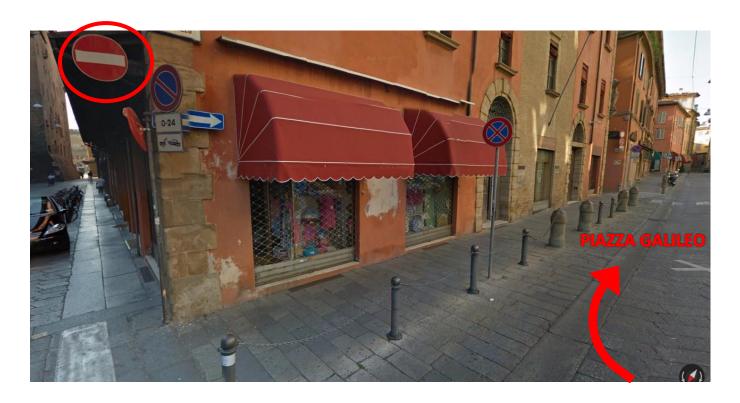

 Arrived at the public parking lot of Piazza Roosevelt, you will find in front of you the Palace of the MUNICIPALITY of Bologna

- Arrived at the Town Hall follow the sign 1A ALTRI HOTELS, on the left there is a NO ENTRY SIGN, you will take Piazza Galileo on the RIGHT

- Entering Piazza Galileo on your right you will run along the parking lot of the Police headquarters, and will see in front of you the ART HOTEL NOVECENTO.
- Go to the end of the square, YOU HAVE ARRIVED!