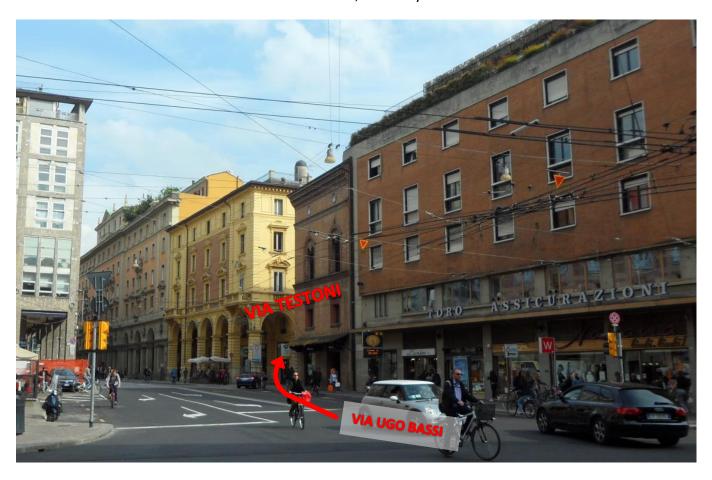

15 metres from the ENTRANCE on to VIA UGO BASSI, turn on your RIGHT on to VIA ALFREDO TESTONI

## (signage indicating the hotels)

- In to Via Testoni, at the first intersection at 100 metres, turn LEFT on to VIA PORTA NOVA, following the signs HOTELS and GARAGE (you will find it in front of you)