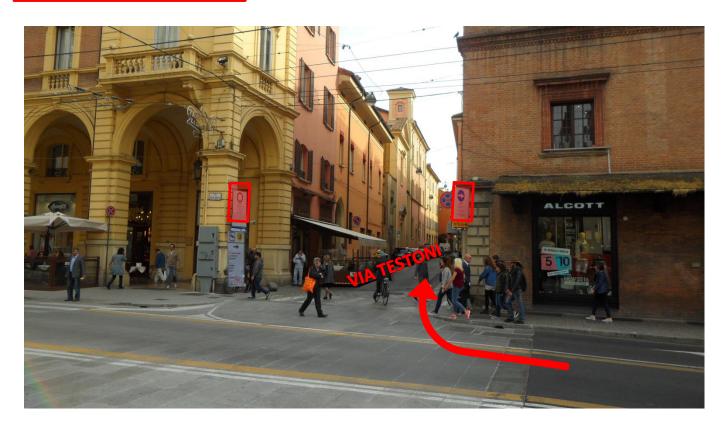

## (signage indicating the hotels)

- In to Via Testoni, at the first intersection at 100 metres, turn LEFT on to VIA PORTA NOVA, following the signs HOTELS and GARAGE (you will find it in front of you)