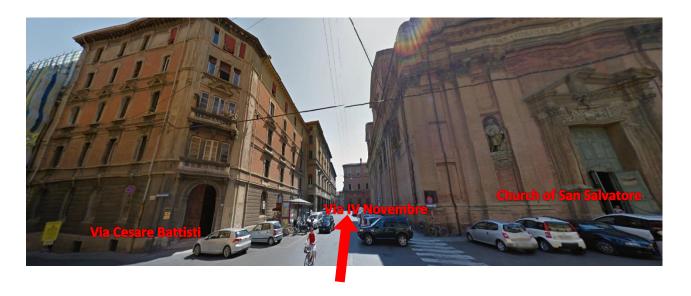

Continue along VIA PORTA NOVA until the intersection where you will find on the left Via Cesare Battisti and to the right the Church of San Salvatore; go straight on for 200 metres on to VIA IV NOVEMBRE, until you find on the left the public parking lot of Piazza Roosevelt