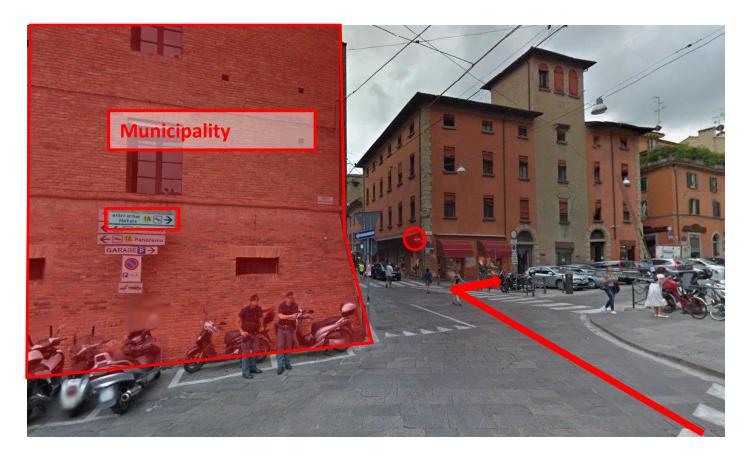

 Arrived at the public parking lot of Piazza Roosevelt, you will find in front of you the Palace of the MUNICIPALITY of Bologna

- Arrived at the Town Hall follow the sign 1A ALTRI HOTELS, on the left there is a NO ENTRY SIGN, you will take Piazza Galileo on the RIGHT

- Entering Piazza Galileo on your right you will run along the parking lot of the Police headquarters, and will see in front of you the ART HOTEL NOVECENTO.
- Go to the end of the square, YOU HAVE ARRIVED!