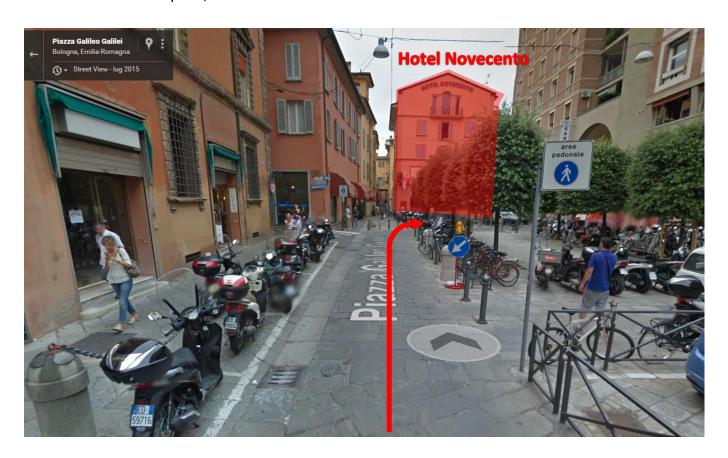

- Entering Piazza Galileo on your right you will run along the parking lot of the Police headquarters, and will see in front of you the ART HOTEL NOVECENTO.
- Go to the end of the square, YOU HAVE ARRIVED!