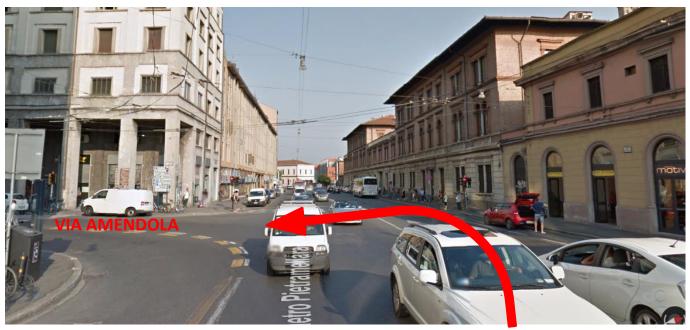

## Suggested route to reach the Art Hotel Novecento

FROM A14 MOTORWAY: EXIT 7 (FAIR), towards the centre, via Stalingrado, railway station

- Continue along VIA STALINGRADO towards the CENTRE
- Turn RIGHT on to VIA ANGELO MASINI
- Continue along VIALE PIETRO PIETRAMELLARA
- Turn LEFT on to VIA GIOVANNI AMENDOLA

- At the roundabout, Piazza dei Martiri 1943-1945, take the 2nd exit, or continue STRAIGHT AHEAD: VIA GUGLIELMO MARCONI
- Driving along VIA MARCONI, at the end of the street, at the intersection with traffic light, turn LEFT on to VIA UGO BASSI